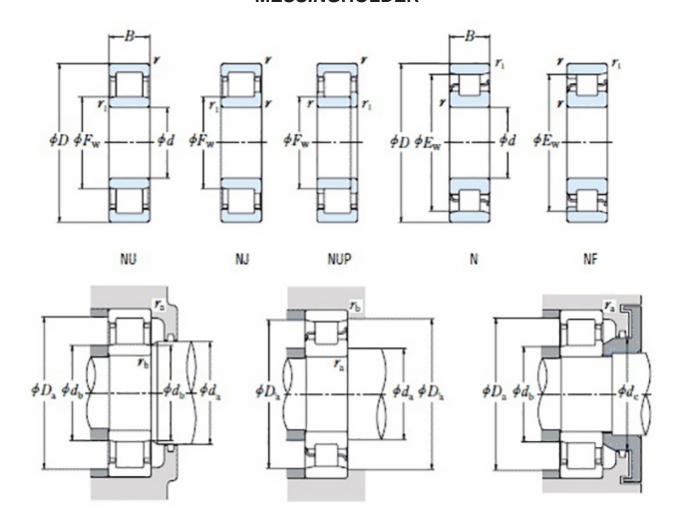

## **Basic dimensions**

| Inner diameter [d] | 170.00 | mm |
|--------------------|--------|----|
| Width [B]          | 120.00 | mm |
| Outer diameter [D] | 360.00 | mm |

## Other data

Clearance C3
Design NU